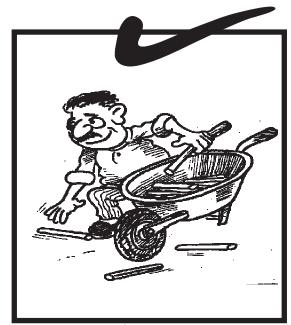

بیل کے تاروں کے بیچے سے اشیاء کو گزارتے وقت خیال رکھیں کہ بیان کے ساتھ نہ کر اجا کیں۔

كام كى جكد بربكهرى موتى اشياءكوا فهاكر مناسب جكه سفوركردين تاكدان كى وجدسة حادثات ندمول\_

تختوں کوا کھاڑ کر ذخیرہ کرنے سے پہلے ان میں سے کیل اور پیخیں اکھاڑ دیں۔